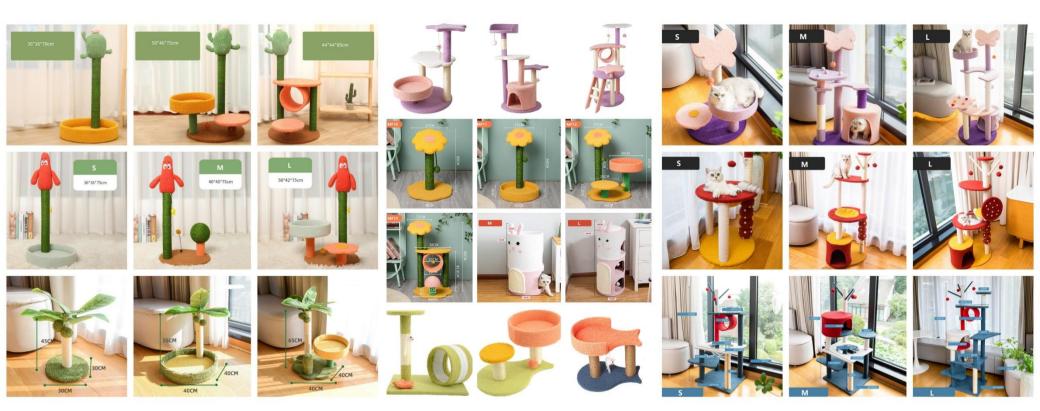

### Cat Trees & Scratchers

### Cat Trees & Scratchers

Y-5 60\*40\*135cm

Y-06

60\*40\*160cm

3