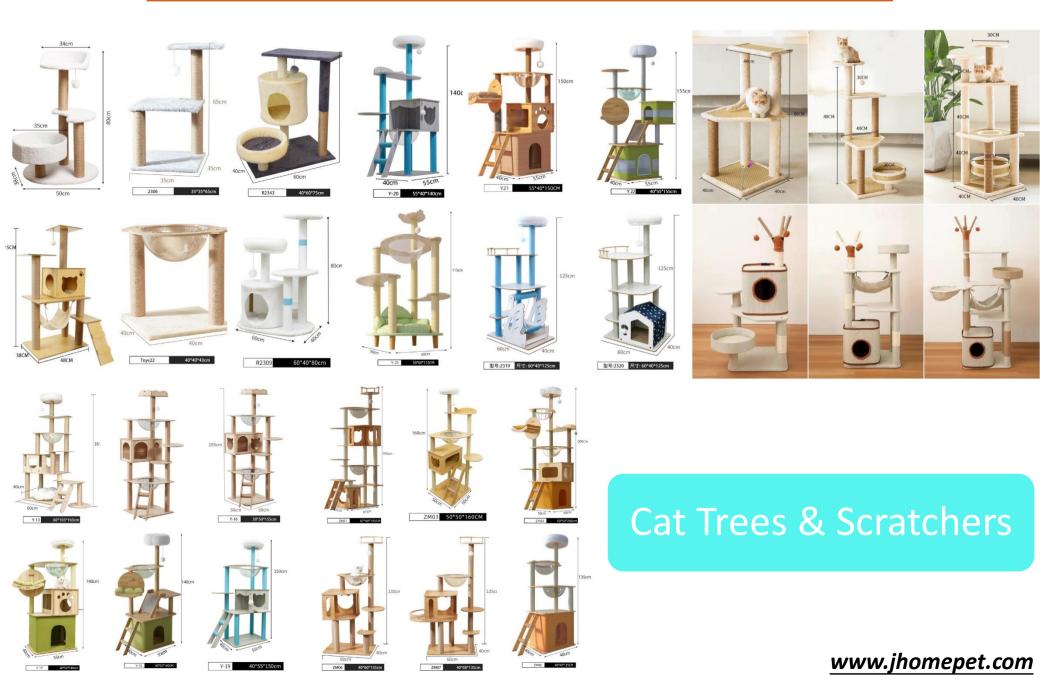

### Cat Trees & Scratchers

### Cat Trees & Scratchers

Y-5 60\*40\*135cm

Y-06

60\*40\*160cm

3