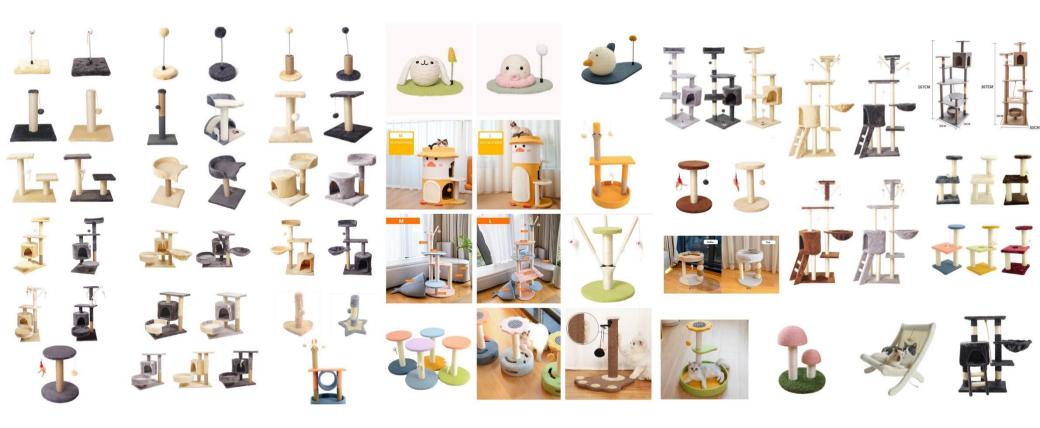

### Cat Trees & Scratchers

### Cat Trees & Scratchers

Y-5 60\*40\*135cm

Y-06

60\*40\*160cm

3