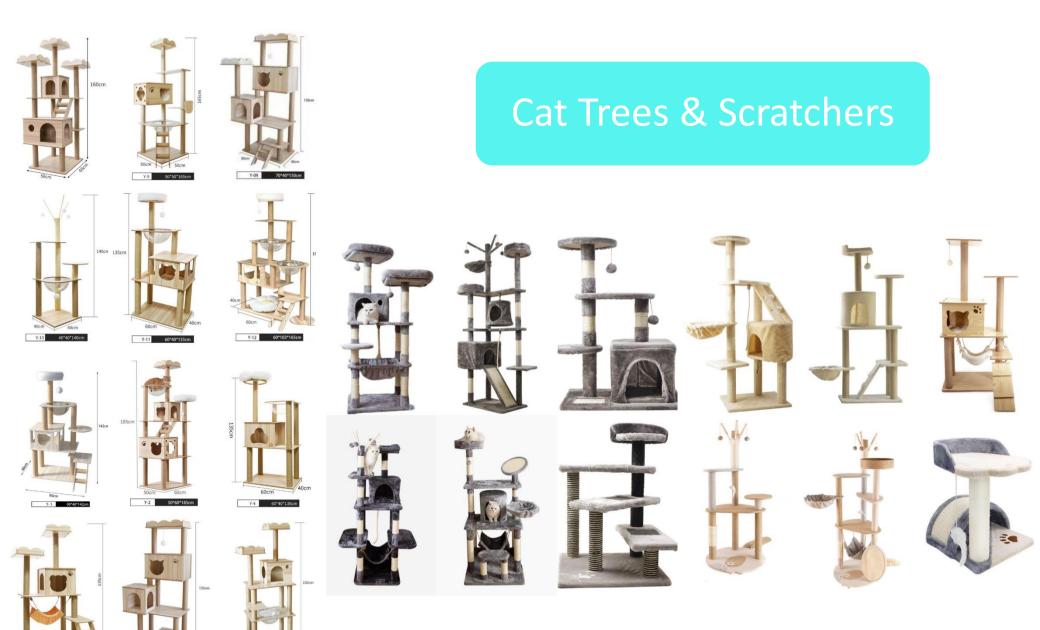

### Cat Trees & Scratchers

### Cat Trees & Scratchers

Y-5 60\*40\*135cm

Y-06

60\*40\*160cm

3