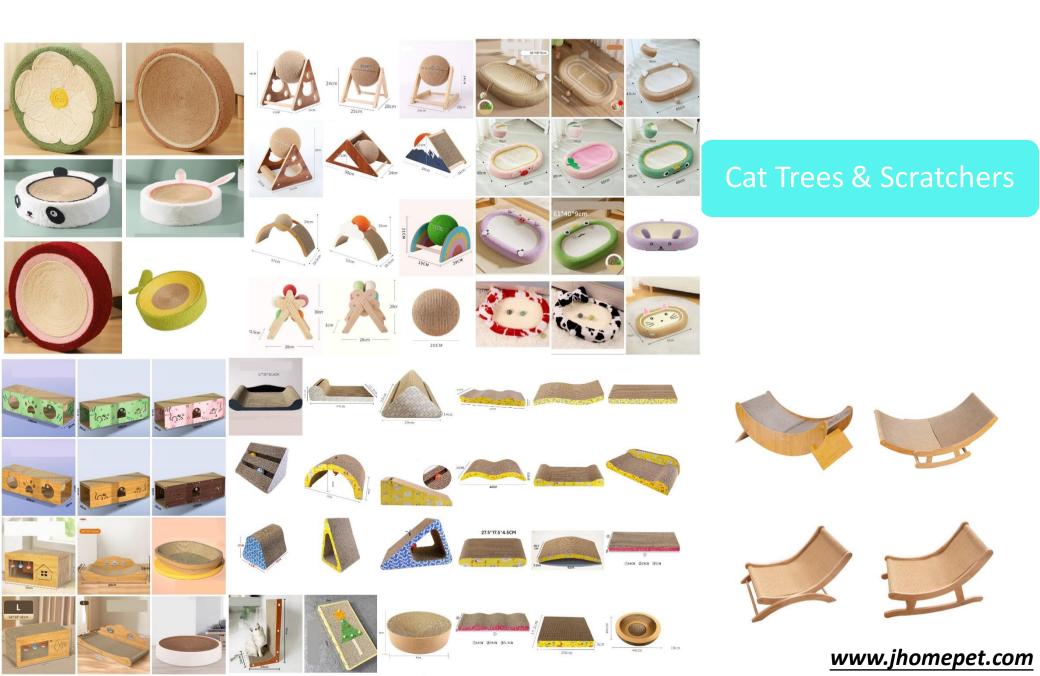

### Cat Trees & Scratchers

### Cat Trees & Scratchers

Y-5 60\*40\*135cm

Y-06

60\*40\*160cm

3