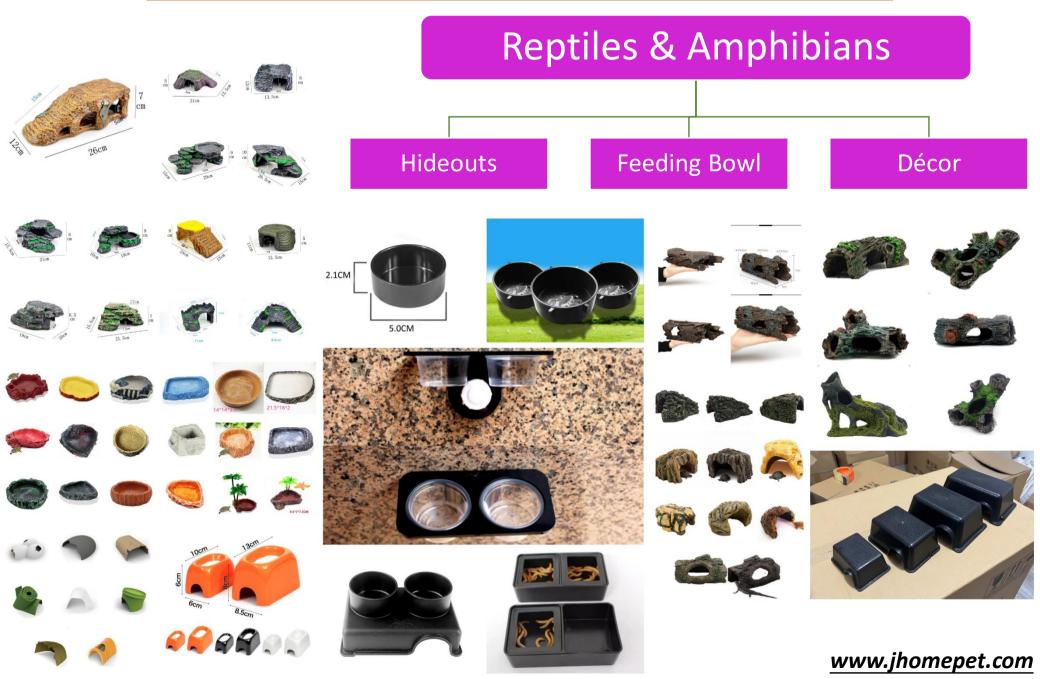

vices to help your business grow.

Welcome to visit our website for more product details. www.jhomepet.com









### Dropshipping





Send us the Excel Sheet with the order details, we will send package to your customers directly.

The processing time is 48 hours after the payment. 10-15days to USA, Canada, Australia, UK and most EU countries.

Bulk





We offer EXW, FOB and DDP service. 10-15days by Air all over the world. 25-35days by Sea to USA, 35-45days by Train to most EU countries.



















### Snuffle Mat



### Snuffle Mat



### Snuffle Mat





### Slower Feeder & Lick Mat

### Interactive Pet Puzzle Feeder Toys





### Portable Water Bottle















### Cat Trees & Scratchers



### Cat Trees & Scratchers





Y-5 60\*40\*135cm

Y-06

60\*40\*160cm













3

### Birds & Fishes



















## Small Animals



















m me





# **Small Animals**



# Jhome Pet Pujiang Jhome Pet Products Ltd

Phone/WhatsApp: +86 186 0571 4130

Email: jerry@jhomepet.com / jhomepets@gmail.com

Address: #9 Mutong Road, Pujiang City: Jinhua Province: Zhejiang, China Post Code: 322200

Welcome to visit our website for more product details. www.jhomepet.com