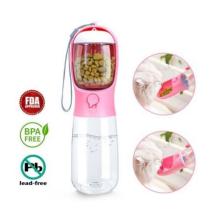

w.jhomepet.com









Vacuum Sealed

#### **Dropshipping**





Send us the Excel Sheet with the order details, we will send package to your customers directly.

The processing time is 48 hours after the payment.

10-15days to USA, Canada, Australia, UK and most EU countries.





We offer EXW, FOB and DDP service.

10-15days by Air all over the world.

25-35days by Sea to USA, 35-45days by Train to most EU countries.







Dog Beds



Orthopedic Foam

Removable Cover

Waterproof

Furniture Protector

Anti-slip Bottom





















# Cat Beds























Multi Modes

Adjustable

Waterproof

Rechargeable



























# Snuffle Mat



















































Slower Feeder & Lick Mat

# Interactive Pet Puzzle Feeder Toys























Portable Water Bottle



# Apparel & Accessories

\_\_\_\_

Bathrobe





















Shoes & Boots









# **Nail Clippers**

Nail Clippers Electr & Trimmers Grir

Electric Nail Grinder Grooming Vacuum

**Grooming Kit** 





www.jhomepet.com

### Litter & Housebreaking

**Poop Bags** 

Holder & Dispenser

**Pooper Scooper** 

**Custom Package** 























Seat Cover

Center Console Seat

**Booster Seat** 

**Travel Crate** 

Backpack

**Car Stairs** 

Seat Belt















































**Small Animals** 



# Jhome Pet Pujiang Jhome Pet Products Ltd

Phone/WhatsApp: +86 136 7681 9878

Email: jerry@jhomepet.com / jhomepets@gmail.com

Address: #9 Mutong Road, Pujiang

City: Jinhua

Province: Zhejiang, China

Post Code: 322200

Welcome to