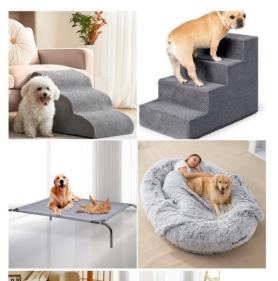

We offer EXW, FOB and DDP service.

10-15days by Air all over the world.

25-35days by Sea to USA, 35-45days by Train to most EU countries.

Dog Beds

Orthopedic Foam

Removable Cover

Waterproof

Furniture Protector

Anti-slip Bottom