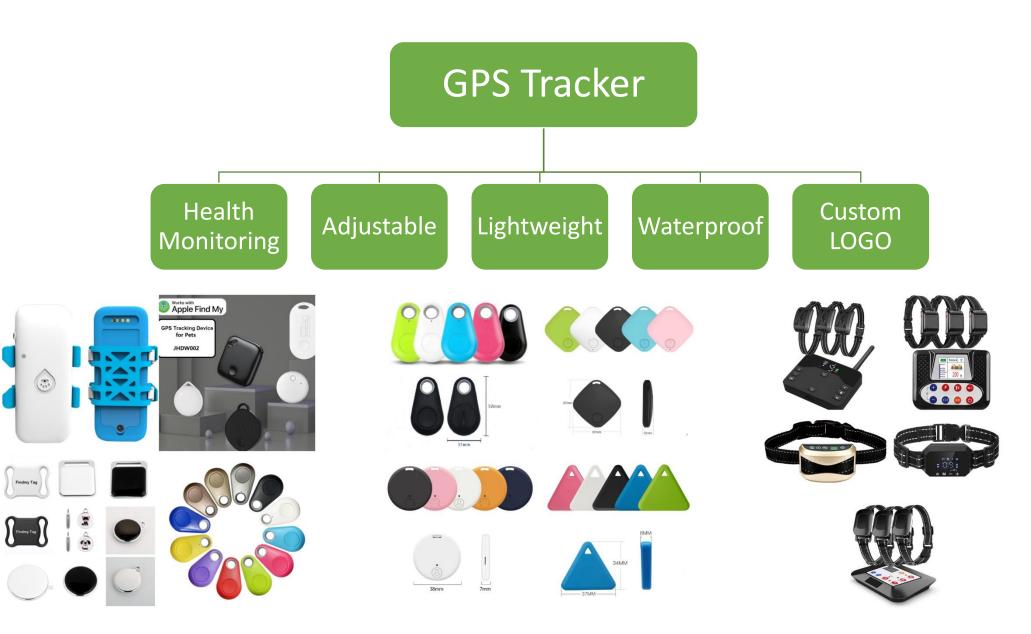

136 7681 9878  $\oplus$  [www.jhomepet.com]  $\rightarrow$  Download 2025 Catalogue

Welcome to visit our website for more product details. www.jhomepet.com









Vacuum Sealed

#### **Dropshipping**





Send us the Excel Sheet with the order details, we will send package to your customers directly.

The processing time is 48 hours after the payment.

10-15days to USA, Canada, Australia, UK and most EU countries.





We offer EXW, FOB and DDP service.

10-15days by Air all over the world.

25-35days by Sea to USA, 35-45days by Train to most EU countries.







Dog Beds



Orthopedic Foam

Removable Cover

Waterproof

Furniture Protector

Anti-slip Bottom





















# Cat Beds























Multi Modes

Adjustable

Waterproof

Rechargeable



























# Snuffle Mat



















































Slower Feeder & Lick Mat

# Interactive Pet Puzzle Feeder Toys























Portable Water Bottle



# Apparel & Accessories

\_\_\_\_

Bathrobe





















Shoes & Boots









# **Nail Clippers**

Nail Clippers Electr & Trimmers Grir

Electric Nail Grinder Grooming Vacuum

**Grooming Kit** 





www.jhomepet.com

### Litter & Housebreaking

**Poop Bags** 

Holder & Dispenser

**Pooper Scooper** 

**Custom Package** 























Seat Cover

Center Console Seat

**Booster Seat** 

**Travel Crate** 

Backpack

**Car Stairs** 

Seat Belt















































**Small Animals** 



# Jhome Pet Pujiang Jhome Pet Products Ltd

Phone/WhatsApp: +86 136 7681 9878

Email: jerr