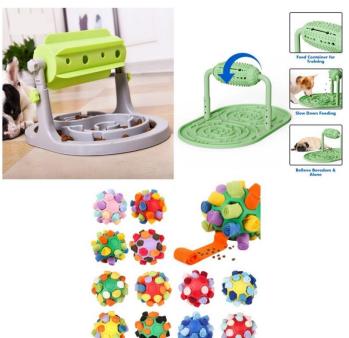

etails. www.jhomepet.com









Vacuum Sealed

#### **Dropshipping**





Send us the Excel Sheet with the order details, we will send package to your customers directly.

The processing time is 48 hours after the payment.

10-15days to USA, Canada, Australia, UK and most EU countries.





We offer EXW, FOB and DDP service.

10-15days by Air all over the world.

25-35days by Sea to USA, 35-45days by Train to most EU countries.







Dog Beds



Orthopedic Foam

Removable Cover

Waterproof

Furniture Protector

Anti-slip Bottom





















# Cat Beds























Multi Modes

Adjustable

Waterproof

Rechargeable



























# Snuffle Mat



















































Slower Feeder & Lick Mat

# Interactive Pet Puzzle Feeder Toys























Portable Water Bottle



# Apparel & Accessories

\_\_\_\_

Bathrobe





















Shoes & Boots









# **Nail Clippers**

Nail Clippers Electr & Trimmers Grir

Electric Nail Grinder Grooming Vacuum

**Grooming Kit** 





www.jhomepet.com

### Litter & Housebreaking

**Poop Bags** 

Holder & Dispenser

**Pooper Scooper** 

**Custom Package** 























Seat Cover

Center Console Seat

**Booster Seat** 

**Travel Crate** 

Backpack

**Car Stairs** 

Seat Belt















































**Small Animals** 



# Jhome Pet Pujiang Jhome Pet Products Ltd

Phone/WhatsApp: +86 136 7681 9878

Email: jerry@jhomepet.com / jhomepets@gmail.com

Address: #9 Mutong Road, Pujiang

City: Jinhua

Province: Zhejiang, China

Post Code: 322200

W