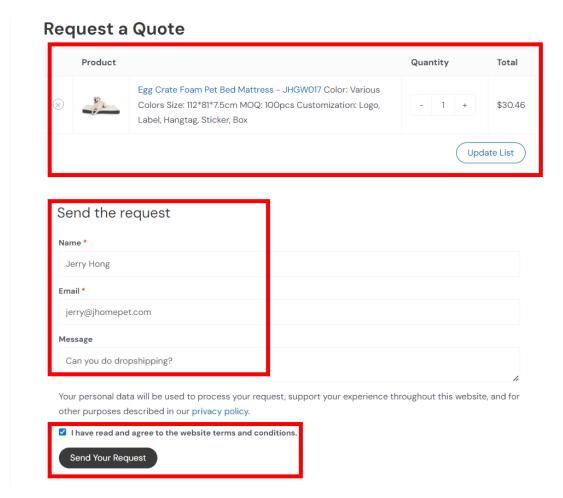

Add to Quote: When you find a product you're interested in, simply click on "Add to Quote." This will add the product to your quote list.

Review Your Quote List: You can review all the products you've added to your quote list by clicking on "Quote List" located at the top of the page. Here, you can view and manage the items you've selected.

Send Your Request: Once you're satisfied with your selection, click on "Send Your Request."

This will submit your quote list to our customer service team.

Submit Your Product Ideas: If you can't find the product you're looking for, you can submit your product ideas through the "Upload Your Product Idea" section on the product sidebar. Our customer service team will receive your submission and work to customize the product according to your needs.