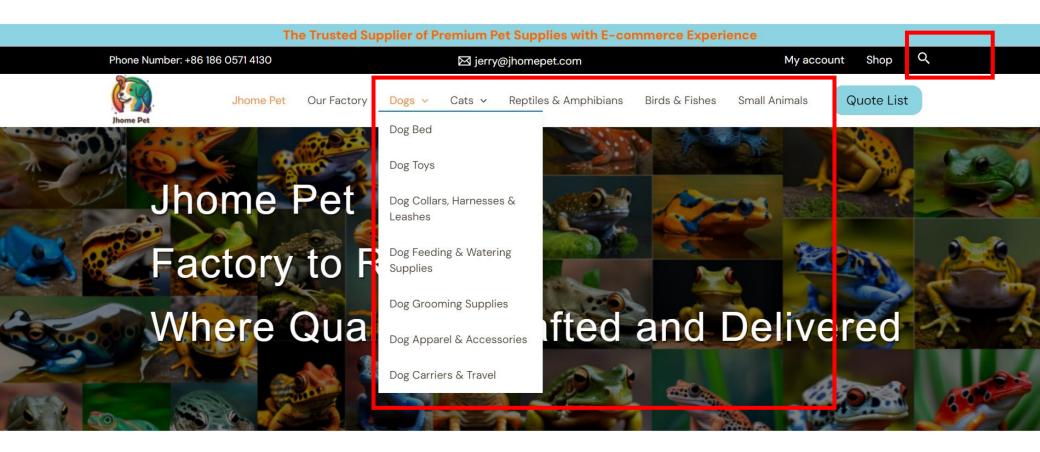

Welcome to visit our website for more product details. www.jhomepet.com

Explore Our Products: Browse through our wide range of pet products categorized for Dogs, Cats, Birds & Fish, Reptiles & Amphibians, and other Small Animals. Click on the product categories to view the available items or search the key words of the products.