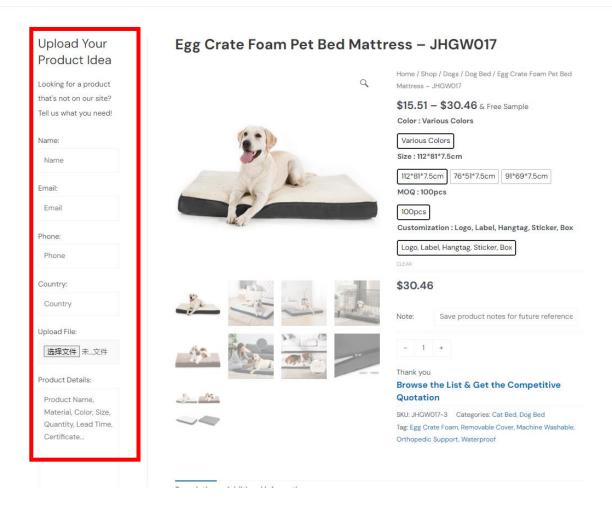

Send Your Request: Once you're satisfied with your selection, click on "Send Your Request."

This will submit your quote list to our customer service team.

Submit Your Product Ideas: If you can't find the product you're looking for, you can submit your product ideas through the "Upload Your Product Idea" section on the product sidebar. Our customer service team will receive your submission and work to customize the product according to your needs.